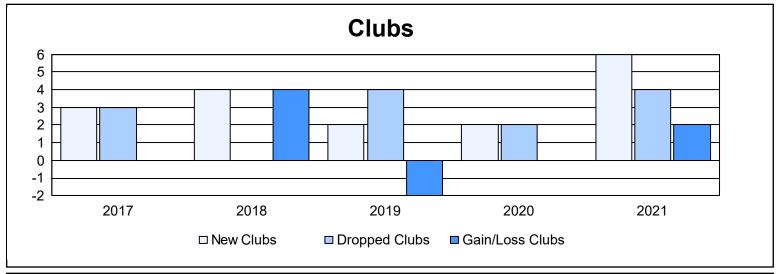

District B 6 As of June 2021 Cumulative

| Year      | New<br>Clubs | Dropped<br>Clubs | Gain/<br>Loss<br>Clubs | New<br>Members | Charter<br>Members | Reinstate<br>Members | Transfer<br>Members | Total<br>Member<br>Added | Total<br>Members<br>Dropped | Gain/<br>Loss<br>Members |
|-----------|--------------|------------------|------------------------|----------------|--------------------|----------------------|---------------------|--------------------------|-----------------------------|--------------------------|
| 2016-2017 | 3            | 3                | 0                      | 165            | 76                 | 26                   | 1                   | 268                      | 188                         | 80                       |
| 2017-2018 | 4            | 0                | 4                      | 150            | 87                 | 8                    | 8                   | 253                      | 217                         | 36                       |
| 2018-2019 | 2            | 4                | -2                     | 71             | 43                 | 9                    | 3                   | 126                      | 234                         | -108                     |
| 2019-2020 | 2            | 2                | 0                      | 123            | 37                 | 11                   | 10                  | 181                      | 170                         | 11                       |
| 2020-2021 | 6            | 4                | 2                      | 153            | 112                | 42                   | 1                   | 308                      | 232                         | 76                       |
| Average   | 3            | 3                | 1                      | 132            | 71                 | 19                   | 5                   | 227                      | 208                         | 19                       |