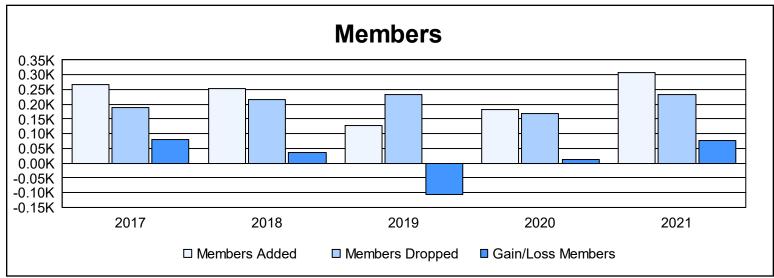

District B 6 As of June 2021 Cumulative

| Year      | New<br>Clubs | Dropped<br>Clubs | Gain/<br>Loss<br>Clubs | New<br>Members | Charter<br>Members | Reinstate<br>Members | Transfer<br>Members | Total<br>Member<br>Added | Total<br>Members<br>Dropped | Gain/<br>Loss<br>Members |
|-----------|--------------|------------------|------------------------|----------------|--------------------|----------------------|---------------------|--------------------------|-----------------------------|--------------------------|
| 2016-2017 | 3            | 3                | 0                      | 165            | 76                 | 26                   | 1                   | 268                      | 188                         | 80                       |
| 2017-2018 | 4            | 0                | 4                      | 150            | 87                 | 8                    | 8                   | 253                      | 217                         | 36                       |
| 2018-2019 | 2            | 4                | -2                     | 71             | 43                 | 9                    | 3                   | 126                      | 234                         | -108                     |
| 2019-2020 | 2            | 2                | 0                      | 123            | 37                 | 11                   | 10                  | 181                      | 170                         | 11                       |
| 2020-2021 | 6            | 4                | 2                      | 153            | 112                | 42                   | 1                   | 308                      | 232                         | 76                       |
| Average   | 3            | 3                | 1                      | 132            | 71                 | 19                   | 5                   | 227                      | 208                         | 19                       |